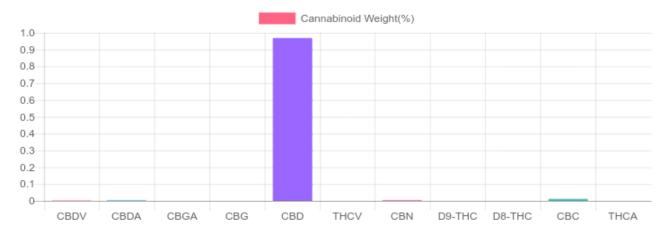

#### Sample

N/D D9-THC 0.972% Total CBD

#### **Cannabinoids Test**

GSL SOP 400

| cannabinoids                 |        | weight(%) | mg/g  |
|------------------------------|--------|-----------|-------|
| DELTA-9-TETRAHYDROCANNABINOL | D9-THC | N/D       | N/D   |
| TETRAHYDROCANNABINOLIC ACID  | THCA   | N/D       | N/D   |
| CANNABIDIOL                  | CBD    | 0.969%    | 9.687 |
| CANNABIDIOLIC ACID           | CBDA   | 0.003%    | 0.032 |
| CANNABIDIVARIN               | CBDV   | 0.002%    | 0.019 |
| CANNABICHROMENE              | CBC    | 0.012%    | 0.122 |
| CANNABINOL                   | CBN    | 0.004%    | 0.042 |
| CANNABIGEROL                 | CBG    | N/D       | N/D   |
| CANNABIGEROLIC ACID          | CBGA   | N/D       | N/D   |
| DELTA-8-TETRAHYDROCANNABINOL | D8-THC | N/D       | N/D   |
| TETRAHYDROCANNABIVARIN       | THCV   | N/D       | N/D   |

PREPARED: 06/12/2019 21:06:54

| TOTAL D9-THC       | N/D    | N/D   |
|--------------------|--------|-------|
| TOTAL CBD*         | 0.972% | 9.715 |
| TOTAL CANNABINOIDS | 0.990% | 9.902 |

Reporting Limit 10 ppm

\*Total CBD = CBD + CBDA x 0.877

N/D - Not Detected, B/LOQ - Below Limit of Quantification