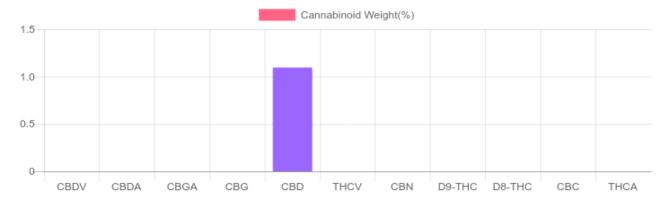

## Sample

N/D D9-THC 1.096% Total CBD

1095.8 mg Cannabinoids per unit 1095.8 mg CBD per unit

1 unit = 100 ml per unit x density (1) x Cannabinoid concentration

## **Cannabinoids Test**

SHIMADZU INTEGRATED UPLC-PDA GSL SOP 400

SOP 400 **UPLOADED:** 10/23/2020 11:48:13

| Cannabinoids       | LOQ    | weight(%) | mg/g   |
|--------------------|--------|-----------|--------|
| D9-THC             | 10 PPM | N/D       | N/D    |
| THCA               | 10 PPM | N/D       | N/D    |
| CBD                | 10 PPM | 1.096%    | 10.958 |
| CBDA               | 20 PPM | N/D       | N/D    |
| CBDV               | 20 PPM | N/D       | N/D    |
| CBC                | 10 PPM | N/D       | N/D    |
| CBN                | 10 PPM | N/D       | N/D    |
| CBG                | 10 PPM | N/D       | N/D    |
| CBGA               | 20 PPM | N/D       | N/D    |
| D8-THC             | 10 PPM | N/D       | N/D    |
| THCV               | 10 PPM | N/D       | N/D    |
| TOTAL D9-THC       |        | N/D       | N/D    |
| TOTAL CBD*         |        | 1.096%    | 10.958 |
| TOTAL CANNABINOIDS |        | 1.096%    | 10.958 |

Reporting Limit 10 ppm
\*Total CBD = CBD + CBDA x 0.877

N/D - Not Detected, B/LOQ - Below Limit of Quantification

Dr. Andrew Hall, Ph.D., Chief Scientific Officer

Ben Witten, MS, MT., Lab Director

Green Scientific Labs info@greenscientificlabs.com 1-833 TEST CBD