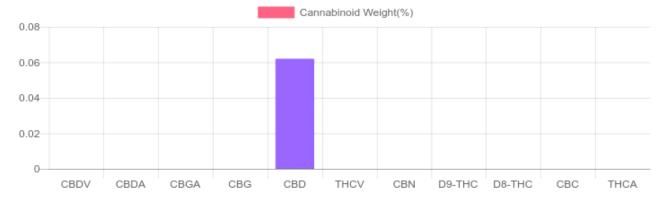

## Sample

N/D D9-THC 0.062% Total CBD

101.2 mg Cannabinoids per unit 101.2 mg CBD per unit

1 unit = 163 grams per unit x Cannabinoid concentration

## **Cannabinoids Test**

SHIMADZU INTEGRATED UPLC-PDA GSL SOP 400

| Cannabinoids       | LOQ    | weight(%) | mg/g  | mg/unit |
|--------------------|--------|-----------|-------|---------|
| D9-THC             | 10 PPM | N/D       | N/D   | N/D     |
| THCA               | 10 PPM | N/D       | N/D   | N/D     |
| CBD                | 10 PPM | 0.062%    | 0.621 | 101.2   |
| CBDA               | 20 PPM | N/D       | N/D   | N/D     |
| CBDV               | 20 PPM | N/D       | N/D   | N/D     |
| CBC                | 10 PPM | N/D       | N/D   | N/D     |
| CBN                | 10 PPM | N/D       | N/D   | N/D     |
| CBG                | 10 PPM | N/D       | N/D   | N/D     |
| CBGA               | 20 PPM | N/D       | N/D   | N/D     |
| D8-THC             | 10 PPM | N/D       | N/D   | N/D     |
| THCV               | 10 PPM | N/D       | N/D   | N/D     |
| TOTAL D9-THC       |        | N/D       | N/D   | N/D     |
| TOTAL CBD*         |        | 0.062%    | 0.621 | 101.2   |
| TOTAL CANNABINOIDS |        | 0.062%    | 0.621 | 101.2   |